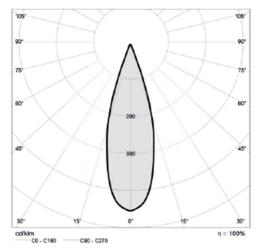

## **Application**

- Restaurant
- Hotel
- Retail

Correlated color temperature: 3000 – 6000 kelvin Rated median useful life: 50000h L70 at 25°C Luminaire

input power: 3 x 7 w

Dimensions: 290 x 110 x 100 mm Total power: 3 x Gu10 (7w)

Luminaire luminous flux: 3 x 600 lm

Luminaire efficacy: 85 lm/w

Weight: 1 kg