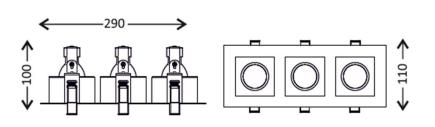

## **Application**

- Restaurant
- Hotel
- Retail

Correlated color temperature: 3000 – 6000 kelvin Rated median useful life: 50000h L70 at 25°C Luminaire

input power: 3 x 7 w

Dimensions: 290 x 110 x 100 mm Total power: 3 x Gu10 (7w)

## Mounting and installation

Suitable for indoor recessed, ceiling mounting, Simple installation with fitting springs. Cut out dimension:280 x 100.